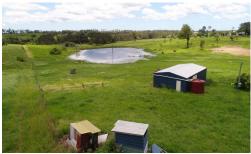

Overlooking a lovely dam, the shed has a concrete floor and has 3 roller doors plus a PA door. Power is connected to a meter box on a pole just in from the front boundary and rainwater is collected in a poly water tank. There is a nice house site further down

Price: Offers Above \$200,000

View: remax.com.au/property-details/20860532

**Sue Robertson** M 0439 356 272

RE/MAX Coastal Lifestyle, Baffle Creek

the block which would also give you a lovely view over the dam.