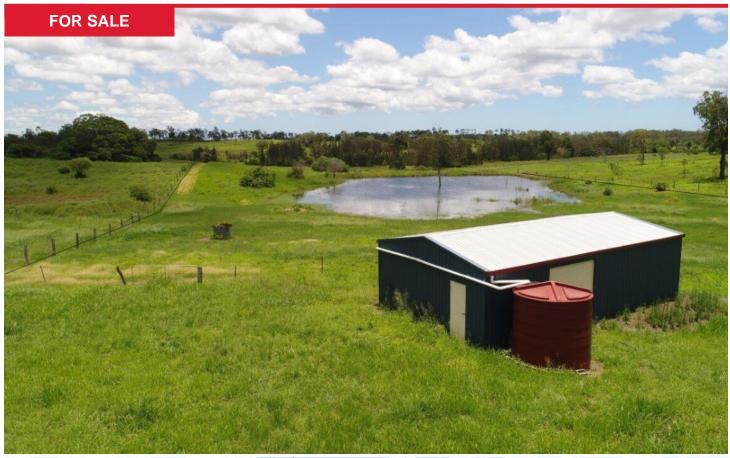

Overlooking a lovely dam, the shed has a concrete floor and has 3 roller doors plus a PA door. Power is connected to a meter box on a pole just in from the front boundary and rainwater is collected in a poly water tank. There is a nice house site further down

Price: Offers Above \$200,000

View: remax.com.au/property-details/20860532

**Sue Robertson** M 0439 356 272

RE/MAX Coastal Lifestyle, Baffle Creek

the block which would also give you a lovely view over the dam.